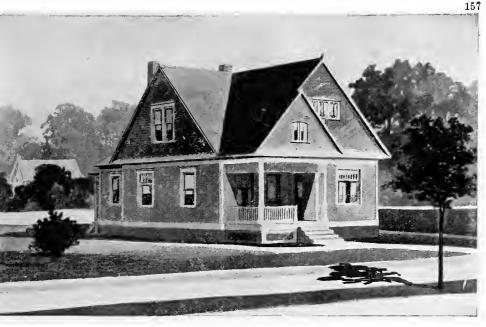

Design No. 2003

First Floor Plan

Second Floor Plan

#### Size: Width, 19 feet 10 inches; length, 38 feet, exclusive of porches

Blue prints consist of basement plan; first and second floor plans; front, two side elevations; wall sections and all necessary interior details. Specifications consist of about twenty pages of typewritten matter.

Full and complete working plans and specifications of this house will be furnished for \$5.00. Cost of this house is from about \$2,550,00 to about \$2,800.00, according to the locality in which it is built.